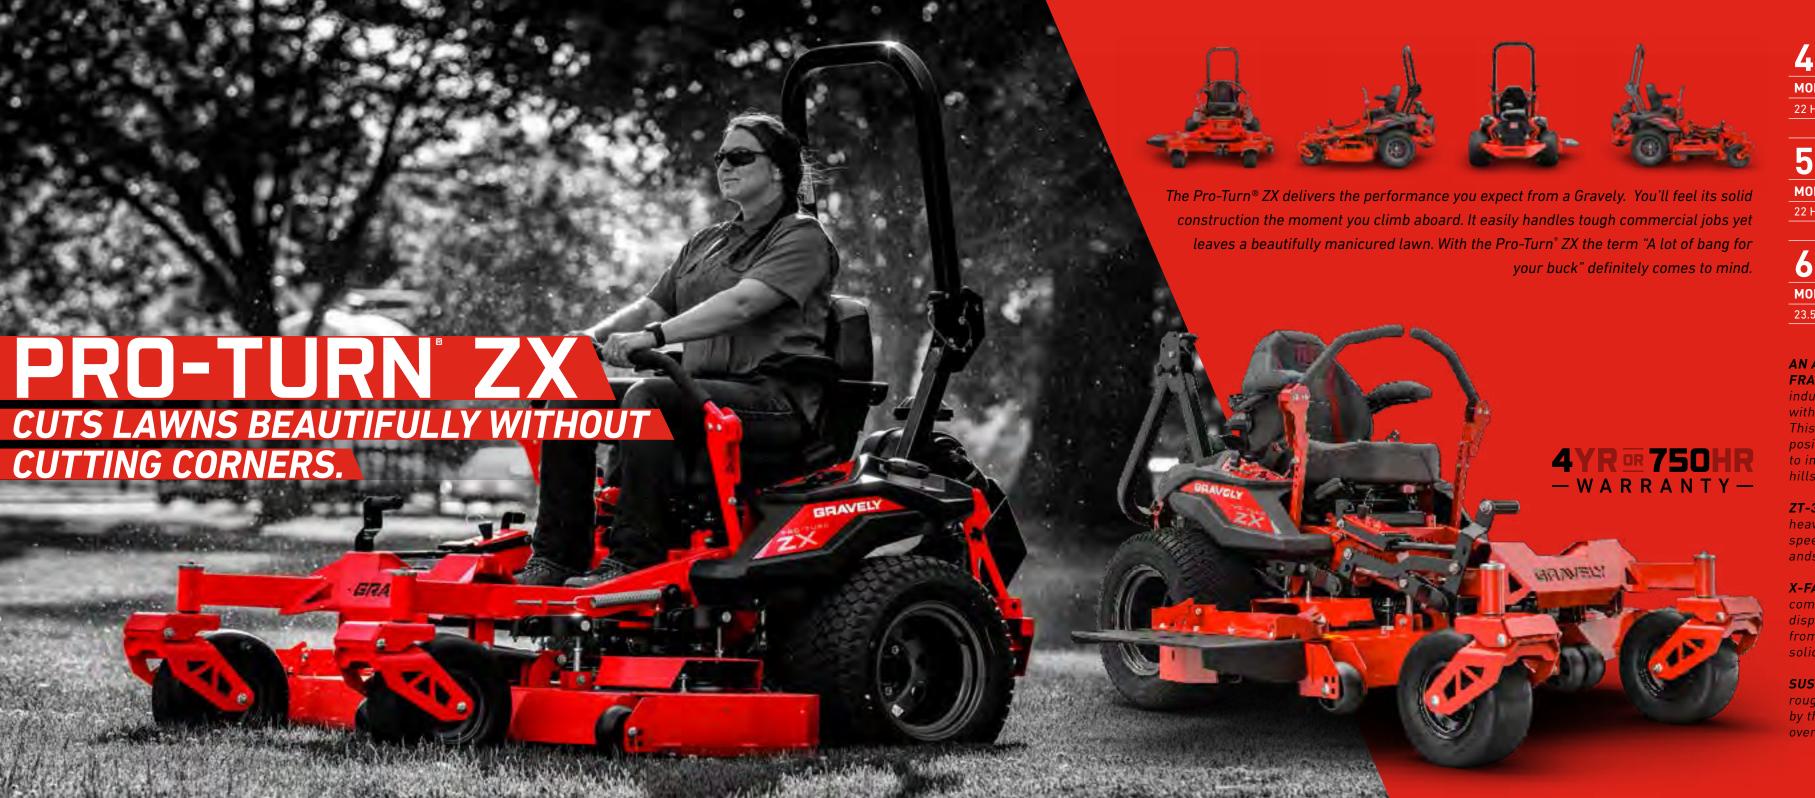

## AN AUTOMOTIVE-STYLE TUBULAR

FRAME It's unique to the mowing industry and increases durability by withstanding force from any direction. This high-strength, premium frame is positioned with a lower center of gravity to improve stability while mowing on hillsides.

**ZT-3200® TRANSAXLES** They're more heavy duty and can handle higher speeds. They're also commercial grade andserviceable for a longer life span.

X-FACTOR® 3 DECK The deck has been completely redesigned for better grass dispersion. Its new look is constructed from 7-gauge steel to deliver years of solid performance.

**SUSPENSION FORKS** Big impacts on rough terrain go virtually unnoticed by the operator. They also improve the overall ride and decrease driver fatigue.